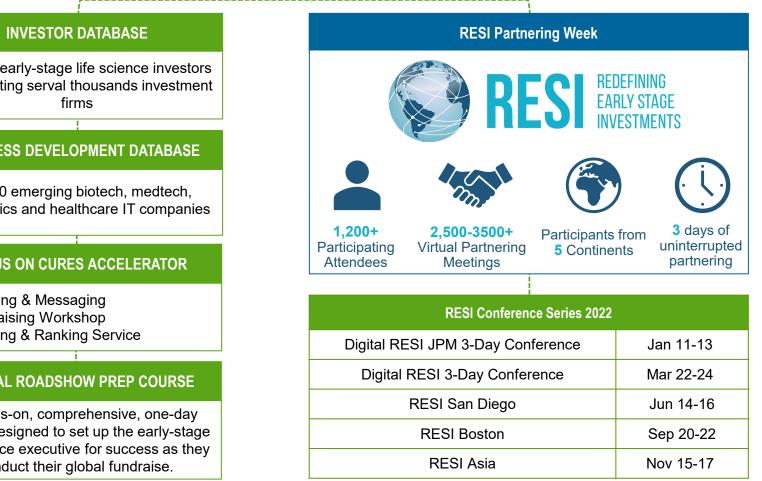

# Virtual Conference Demographics

Connecting Products, Services & Capital

Over the past decade, **300+** companies have raised **\$400M+** through **35+** RESI conferences.

**2021 ATTENDEE PROFILES** 

© 2022 by Life Science Nation